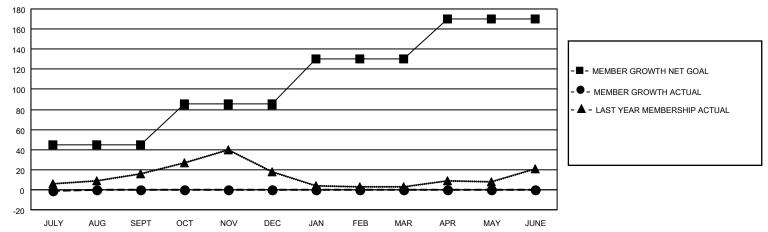

## GOALS AND ACTUAL MEMBERS CUMULATIVE

| DROPPED CLUBS: 0 |   | 2 CLUBS OF 66 ADDED 1 OR<br>MORE NEW MEMBERS | GENDER DISTRIBUTION           |              |  |
|------------------|---|----------------------------------------------|-------------------------------|--------------|--|
|                  |   | MORE NEW MEMBERS                             | MALE 512 (52.                 |              |  |
|                  |   |                                              | FEMALE                        | 469 (47.81%) |  |
| DROPPED MEMBERS  |   |                                              | NON BINARY                    | 0 (0.00%)    |  |
|                  |   |                                              | PREFER NOT TO ANSWER          | 0 (0.00%)    |  |
| DECEASED         | 0 |                                              |                               |              |  |
| CLUB CANCELLED   | 0 | CLICK HERE FOR CUMULATIVE                    | TOTAL FAMILY UNIT MEMBERS 296 |              |  |
| OTHER            | 3 | MEMBERSHIP DATA                              |                               |              |  |
| TOTAL            | 3 |                                              | FAMILY MEMBERS PAYING HAI     | _F DUES 153  |  |
|                  |   |                                              |                               |              |  |